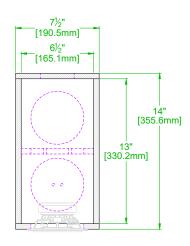

## NOTES:

- 1) 2) 3)
- ES: USES CSS T22-04 TWEETER AND CSS W5-06 MIDWOOFER DRAWN WITH ½" [12.7MM] MATERIAL. QUALITY PLYWOOD OR MDF RECOMMENDED LINE WALLS WITH FIBERGLASS, WOOL, OR COTTON FELT

TORII TOWER S4 DIMENSIONS 8-NOVEMBER-2023 DESIGNED BY D POINSETT/K ARMES | DRAWN BY MM © 2017-18 CREATIVE SOUND SOLUTIONS, LCC