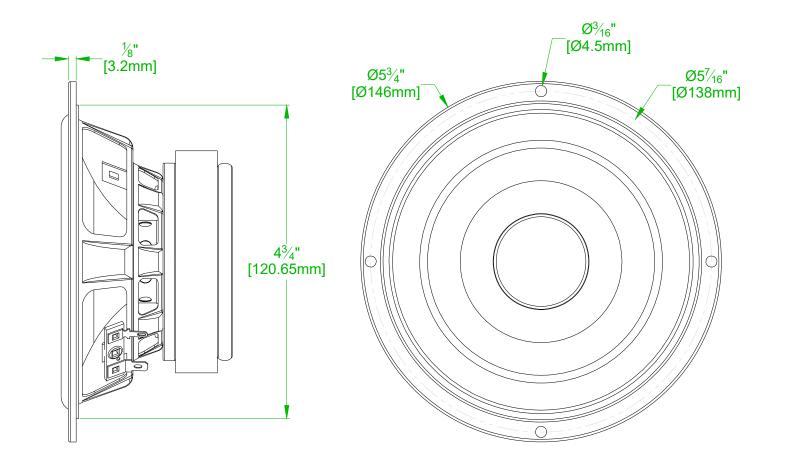

CSS W5-06 MIDWOOFER DIMENSIONS 8-NOVEMBER-2023 DESIGNED BY D POINSETT/K ARMES | DRAWN BY MM © 2017-18 CREATIVE SOUND SOLUTIONS, LCC