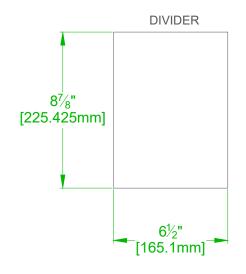

RELATIVE ORIENTATION OF THE DIVIDER AND BRACE A

TORII TOWER S4 BRACE DIMENSIONS 8-NOVEMBER-2023 DESIGNED BY D POINSETT/K ARMES | DRAWN BY MM © 2017-18 CREATIVE SOUND SOLUTIONS, LCC