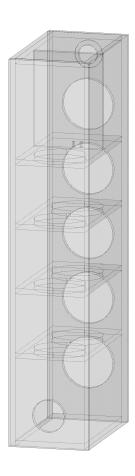

## NOTES:

- 1) 2) 3)
- ES: USES CSS T22-04 TWEETER AND CSS W5-06 MIDWOOFER DRAWN WITH ½" [12.7MM] MATERIAL. QUALITY PLYWOOD OR MDF RECOMMENDED LINE WALLS WITH FIBERGLASS, WOOL, OR COTTON FELT

TORII TOWER S4 DIMENSIONS 8-NOVEMBER-2023 DESIGNED BY D POINSETT/K ARMES | DRAWN BY MM © 2017-18 CREATIVE SOUND SOLUTIONS, LCC