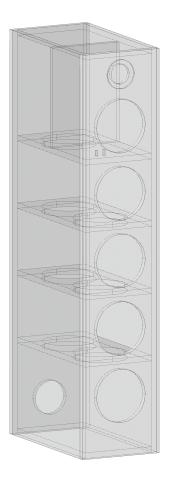

## NOTES:

- 1) 2) 3)
- ES: USES CSS T22-04 TWEETER AND CSS W5-06 MIDWOOFER DRAWN WITH ½" [12.7MM] MATERIAL. QUALITY PLYWOOD OR MDF RECOMMENDED LINE WALLS WITH FIBERGLASS, WOOL, OR COTTON FELT

TORII TOWER S4 DIMENSIONS 8-NOVEMBER-2023 DESIGNED BY D POINSETT/K ARMES | DRAWN BY MM © 2017-18 CREATIVE SOUND SOLUTIONS, LCC