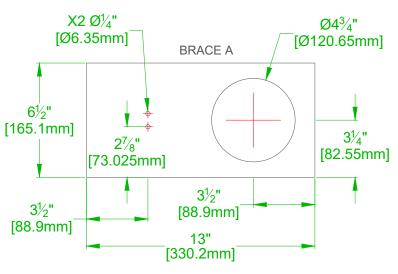

## NOTES:

- 1) 2) 3)
- ES: USES CSS T22-04 TWEETER AND CSS W5-06 MIDWOOFER DRAWN WITH ½" [12.7MM] MATERIAL. QUALITY PLYWOOD OR MDF RECOMMENDED LINE WALLS WITH FIBERGLASS, WOOL, OR COTTON FELT

TORII TOWER S4 DIMENSIONS 8-NOVEMBER-2023 DESIGNED BY D POINSETT/K ARMES | DRAWN BY MM © 2017-18 CREATIVE SOUND SOLUTIONS, LCC