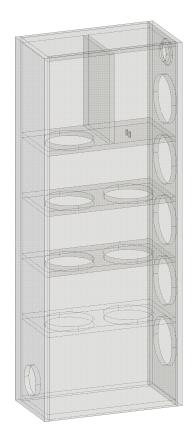

## NOTES:

- 1) 2) 3)
- ES: USES CSS T22-04 TWEETER AND CSS W5-06 MIDWOOFER DRAWN WITH ½" [12.7MM] MATERIAL. QUALITY PLYWOOD OR MDF RECOMMENDED LINE WALLS WITH FIBERGLASS, WOOL, OR COTTON FELT

TORII TOWER S4 DIMENSIONS 8-NOVEMBER-2023 DESIGNED BY D POINSETT/K ARMES | DRAWN BY MM © 2017-18 CREATIVE SOUND SOLUTIONS, LCC