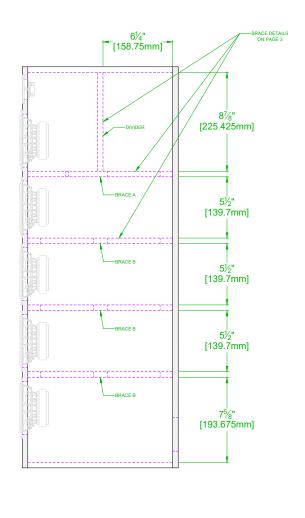

RELATIVE ORIENTATION OF THE DIVIDER AND BRACE A

TORII TOWER S4 BRACE DIMENSIONS 8-NOVEMBER-2023 DESIGNED BY D POINSETT/K ARMES | DRAWN BY MM © 2017-18 CREATIVE SOUND SOLUTIONS, LCC