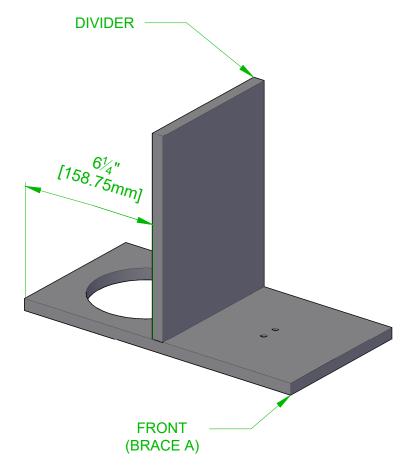

RELATIVE ORIENTATION OF THE DIVIDER AND BRACE A

TORII TOWER S4 BRACE DIMENSIONS 8-NOVEMBER-2023 DESIGNED BY D POINSETT/K ARMES | DRAWN BY MM © 2017-18 CREATIVE SOUND SOLUTIONS, LCC