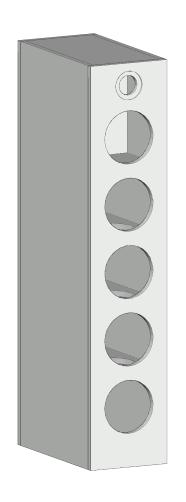

## CREATIVE SOUND SOLUTIONS

TORII TOWER 54 CSS T22-04 + W5-06

8 - NOVEMBER - 2023

## NOTES:

- 1) 2) 3)
- ES: USES CSS T22-04 TWEETER AND CSS W5-06 MIDWOOFER DRAWN WITH ½" [12.7MM] MATERIAL. QUALITY PLYWOOD OR MDF RECOMMENDED LINE WALLS WITH FIBERGLASS, WOOL, OR COTTON FELT

TORII TOWER S4 DIMENSIONS 8-NOVEMBER-2023 DESIGNED BY D POINSETT/K ARMES | DRAWN BY MM © 2017-18 CREATIVE SOUND SOLUTIONS, LCC