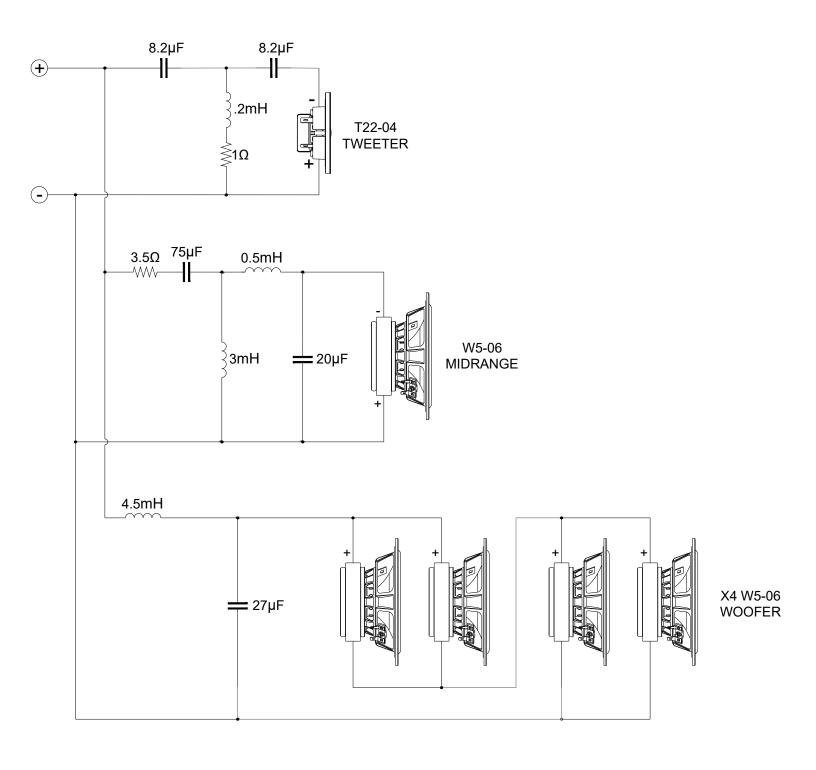

## NOTES:

1) DRAWN WITH ½" [12.7MM] MATERIAL. QUALITY PLYWOOD OR MDF RECOMMENDED

TORII TOWER S4 CROSSOVER 8-NOVEMBER-2023 DESIGNED BY D POINSETT/K ARMES | DRAWN BY MM © 2017-18 CREATIVE SOUND SOLUTIONS, LCC