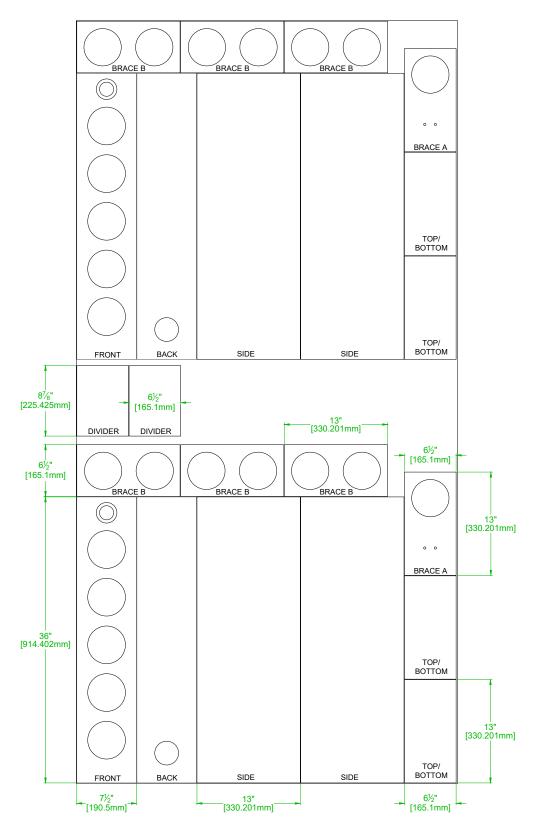

## NOTES:

- 1) 2) 3)
- ES: USES CSS T22-04 TWEETER AND CSS W5-06 MIDWOOFER DRAWN WITH ½" [12.7MM] MATERIAL. QUALITY PLYWOOD OR MDF RECOMMENDED LINE WALLS WITH FIBERGLASS, WOOL, OR COTTON FELT

TORII TOWER S4 DIMENSIONS 8-NOVEMBER-2023 DESIGNED BY D POINSETT/K ARMES | DRAWN BY MM © 2017-18 CREATIVE SOUND SOLUTIONS, LCC

## NOTES:

- 8' X 4' SUGGESTED CUT OUT. ½" [12.7MM] QUALITY PLYWOOD OR MDF RECOMMENDED 1)
- ¼" [6.4mm] TRIM AND KERF BEFORE CUTTING MEASURE THE ACTUAL MATERIAL'S THICKNESS AND ADJUST PANEL SIZES AS REQUIRED