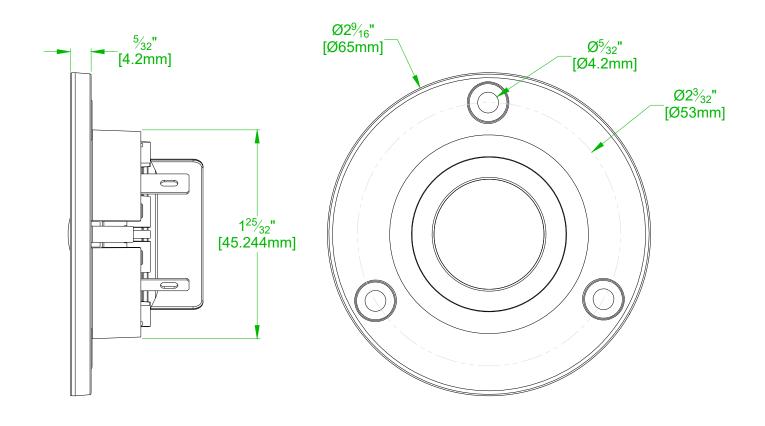

TORII TOWER S4 SUGGESTED CUT 8' X 4' 8-NOVEMBER-2023 DESIGNED BY D POINSETT/K ARMES | DRAWN BY MM © 2017-18 CREATIVE SOUND SOLUTIONS, LCC

CSS T22-04 TWEETER DIMENSIONS 8-NOVEMBER-2023 DESIGNED BY D POINSETT/K ARMES | DRAWN BY MM © 2017-18 CREATIVE SOUND SOLUTIONS, LCC