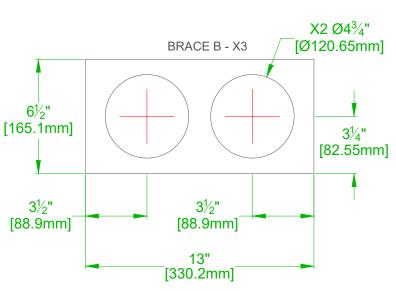

## NOTES:

- 1) 2) 3)
- ES: USES CSS T22-04 TWEETER AND CSS W5-06 MIDWOOFER DRAWN WITH ½" [12.7MM] MATERIAL. QUALITY PLYWOOD OR MDF RECOMMENDED LINE WALLS WITH FIBERGLASS, WOOL, OR COTTON FELT

TORII TOWER S4 DIMENSIONS 8-NOVEMBER-2023 DESIGNED BY D POINSETT/K ARMES | DRAWN BY MM © 2017-18 CREATIVE SOUND SOLUTIONS, LCC