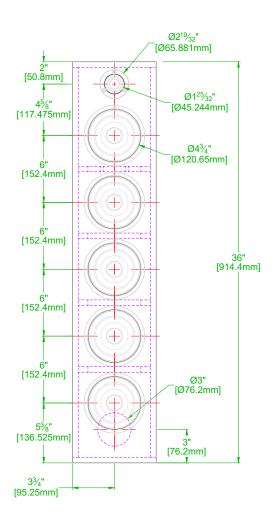

## NOTES:

- 1) 2) 3)
- ES: USES CSS T22-04 TWEETER AND CSS W5-06 MIDWOOFER DRAWN WITH ½" [12.7MM] MATERIAL. QUALITY PLYWOOD OR MDF RECOMMENDED LINE WALLS WITH FIBERGLASS, WOOL, OR COTTON FELT

TORII TOWER S4 DIMENSIONS 8-NOVEMBER-2023 DESIGNED BY D POINSETT/K ARMES | DRAWN BY MM © 2017-18 CREATIVE SOUND SOLUTIONS, LCC